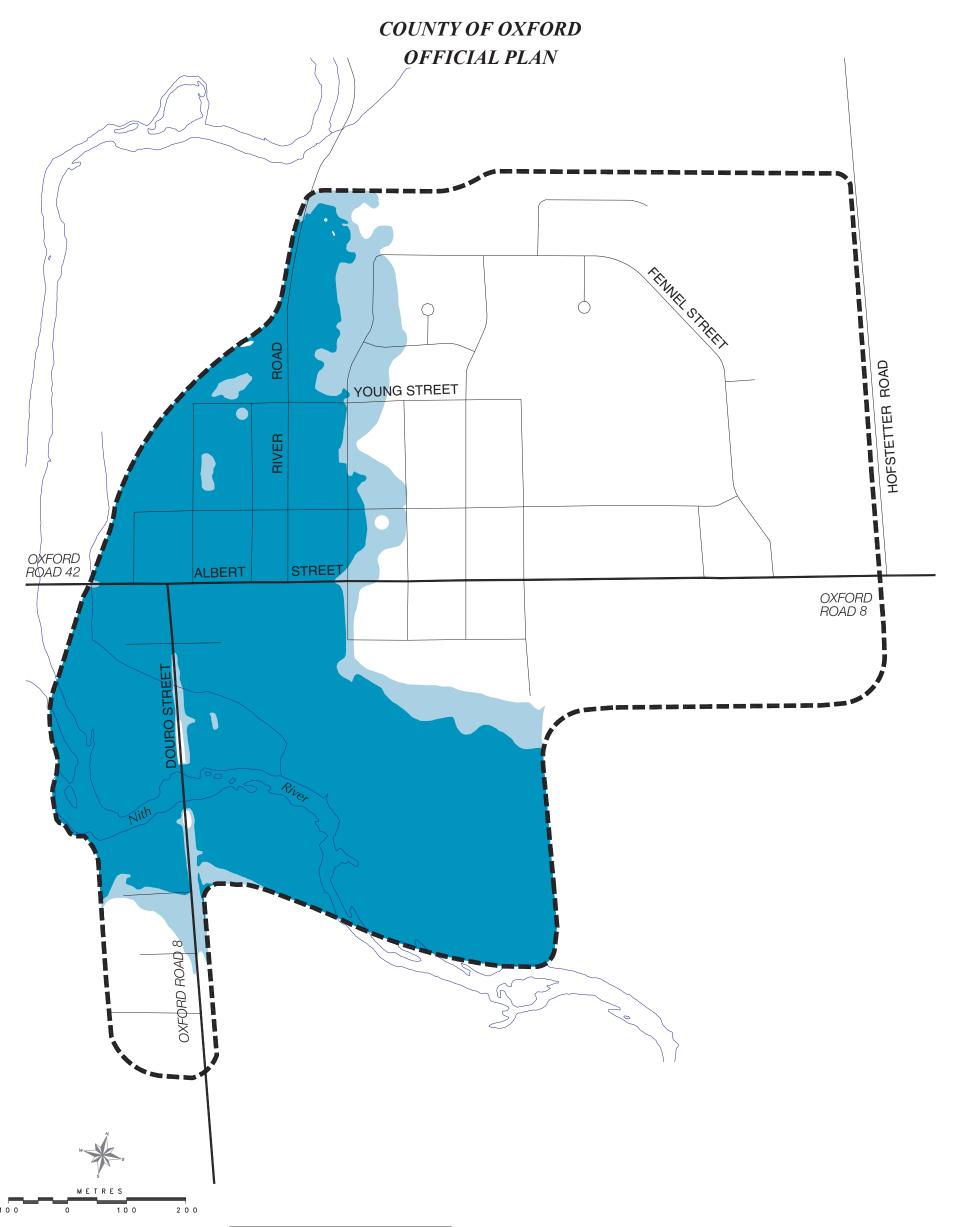

## SCHEDULE "B-4"

## **VILLAGE OF PLATTSVILLE** TWO-ZONE FLOOD

COUNTY COUNCIL APPROVAL: DECEMBER 10, 2008

NOTES: THIS MAP MAY INCORPORATE DATA UNDER LICENCE AGREEMENT(S) WITH THE UPPER THAMES RIVER CONSERVATION AUTHORITY, THE GRAND RIVER CONSERVATION AUTHORITY, THE LONG POINT REGION CONSERVATION AUTHORITY, THE MINISTRY OF NORTHERN DEVELOPMENT AND MINES, THE MINISTRY OF NATURAL RESOURCES AND THE QUEEN'S PRINTER OF ONTARIO. ©2009

THIS SCHEDULE FORMS A PART OF THE COUNTY OF OXFORD OFFICIAL PLAN AND MUST BE READ IN CONJUNCTION WITH THE WRITTEN TEXT.

THIS IS AN OFFICE CONSOLIDATION PREPARED FOR CONVENIENCE ONLY. FOR ACCURATE REFERENCE RECOURSE SHOULD BE HAD TO THE ORIGINAL DOCUMENT AND AMENDMENTS HERETO.

## **BASE MAP LEGEND**

SETTLEMENT BOUNDARY MAJOR ROADS

OTHER ROADS WATERCOURSE

## **TWO-ZONE FLOOD LEGEND**

FLOODWAY

FLOOD FRINGE